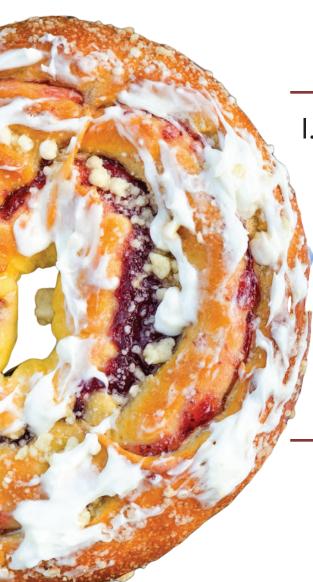

## CRANBERRY MULTIPURPOSE FILLING

Tart, yet sweet; I.Rice's Cranberry Filling cannot be beat!

I.Rice's Cranberry Multipurpose is the perfect addition to your fall menu.

Our flexible filling can be used in

Danish
Pastries
Donuts
Turnovers
Squares
Crumb Cake

ITEM KEY : FILCRMP

AVAILABLE IN 2 AND 4 GALLON PAILS

Quality and Innovation is at the heart of what we do.
At I. Rice, our mantra is to provide our customers with the <a href="https://doi.org/10.1001/june.2011/10.2011/">https://doi.org/10.2011/june.2011/</a>.
In Quality and Innovation is at the heart of what we do.