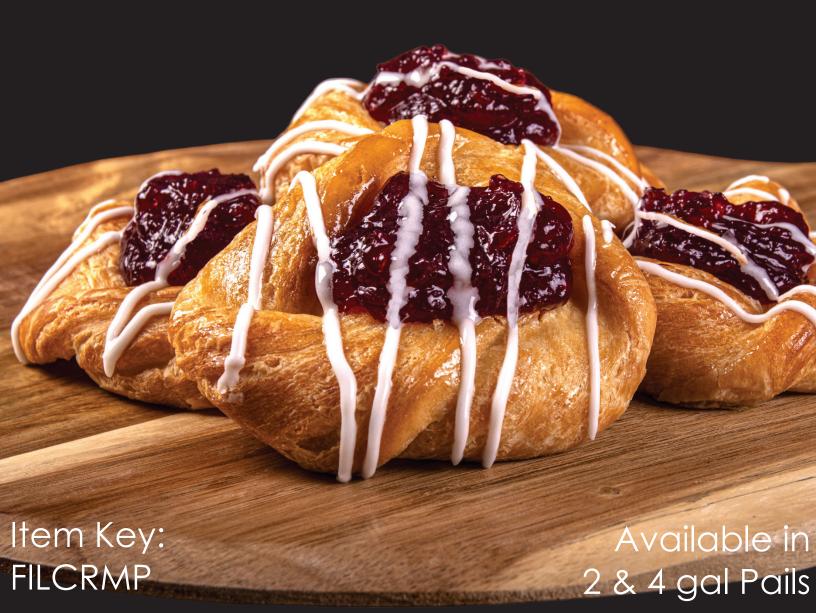

## CRANBERRY MULTIPURPOSE FILLING

Tart, yet sweet; I.Rice's Cranberry Filling cannot be beat!

I.Rice's Cranberry Multipurpose is the perfect addition to your fall menu.

Our flexible filling can be used in

Danish
Pastries
Donuts
Turnovers
Squares
Crumb Cake

ITEM KEY : FILCRMP

AVAILABLE IN 2 AND 4 GALLON PAILS

Quality and Innovation is at the heart of what we do.
At I. Rice, our mantra is to provide our customers with the <a href="https://doi.org/10.1001/june.2011/10.2011/">https://doi.org/10.2011/june.2011/</a>.
In Quality and Innovation is at the heart of what we do.