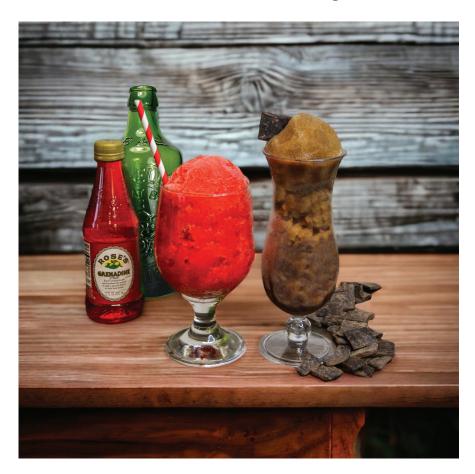

## 2023 Water Ice Launch: Shirley Temple & Mudslide

- I. Rice's Shirley Temple Water Ice is a sweet & fruity frozen take on the classic mocktail made with citrusy soda and grenadine syrup!
- I. Rice's Mudslide Cream Water Ice\* is creamy and indulgent, mimicking the flavors of this classic frozen drink. Satisfy your sweet tooth with the delicious combination of cocoa, coffee, and cream with every bite of Mudslide Water Ice!

## Shirley Temple: WISHRLY | Mudslide: WIMDSL

\* Mudslide Cream Water Ice is formulated with the intention to be a cream ice. To ensure you taste the creamy element of a Mudslide, you must add a non-dairy cream powder.