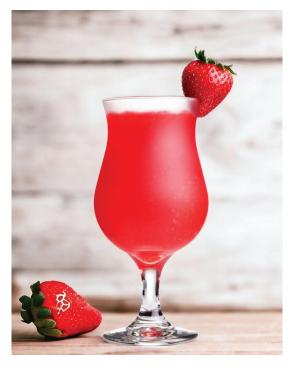

## 2023 Water Ice Launch: Shirley Temple & Mudslide

- I. Rice's Shirley Temple Water Ice is a sweet & fruity frozen take on the classic mocktail made with citrusy soda and grenadine syrup!
- I. Rice's Mudslide Cream Water Ice\* is creamy and indulgent, mimicking the flavors of this classic frozen drink. Satisfy your sweet tooth with the delicious combination of cocoa, coffee, and cream with every bite of Mudslide Water Ice!

## Shirley Temple: WISHRLY | Mudslide: WIMDSL

\* Mudslide Cream Water Ice is formulated with the intention to be a cream ice. To ensure you taste the creamy element of a Mudslide, you must add a non-dairy cream powder.