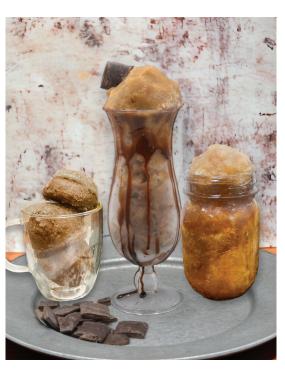

## Frozen Beverages

I. Rice's Water Ice Basescreate delicious frozen beverages.You can use any of our flavor basesincluding our Strawberry Guava!

Calling All Coffee Lovers!

Stock up on all of your favorite coffee-focused water ice bases!

Mokaccino, Mudslide, and Iced

Coffee! What more can you ask for?

Mokaccino: WIMOK | Iced Coffee: WIICOF